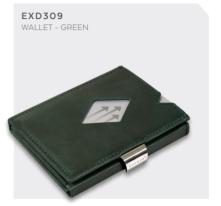

# Miniwallet

Swipe & block! EXENTRI Miniwallet is a smart wallet, perfect for compact storage and quick card access. The RFID blocked pocket protects your payment cards against skimming and the scanner-friendly pocket makes commuting easy.

pprox. 90x65x10 mr

 $\overline{\mathbb{W}}$ 