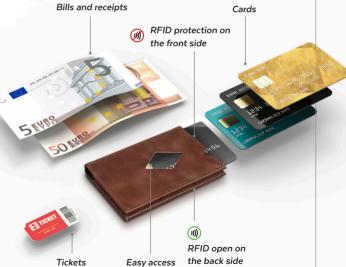

### Wallet

The EXENTRI Wallet gives you quick access to your most frequently used cards. Designed for 6-10 cards, with plenty of room for bills, receipts and tickets. Our RFID block nylon ensures that your private information and credit cards are safe.

The pocket shown on the picture is RFID open, for reading card against terminal.

EXENTRI® MULTIWALLET

A modern wallet that combines small size and easy

access with great storage space for 5-10 cards, bills,

### MINIWALLET

INTERIOR

Card slots

Bills and receipts

Tickets

Solid stainless-steel plate inside, for stability and endurance.

**EXTERIOR** 

ard slots with slide window

RFID block in the front pocket / RFID open back pocket

SIZE AND WEIGHT

Approx. 90x65x10 mm Weight: Approx. 50 gr

ADDITIONAL DETAILS Delivered in an elegant gift box Registered product design

Quality cow hide leather with nylon inside the pockets

RFID blocked pocket, to protect your payment card.

RFID open pocket, so you can read your metro card.