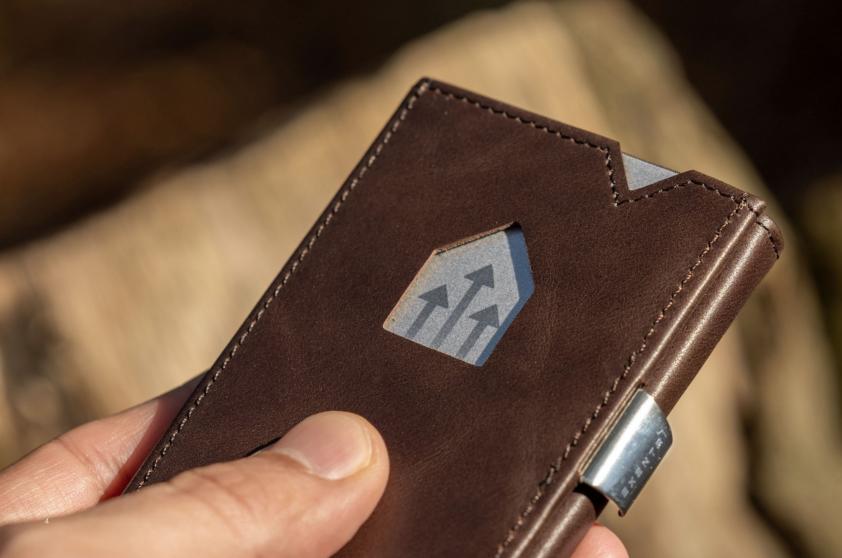

### Wallet

The EXENTRI Wallet gives you quick access to your most frequently used cards. Designed for 6-10 cards, with plenty of room for bills, receipts and tickets. Our RFID block nylon ensures that your private information and credit cards are safe.

SIZE AND WEIGHT

Approx. 90x70x10 mm Weight: Approx. 60 gr