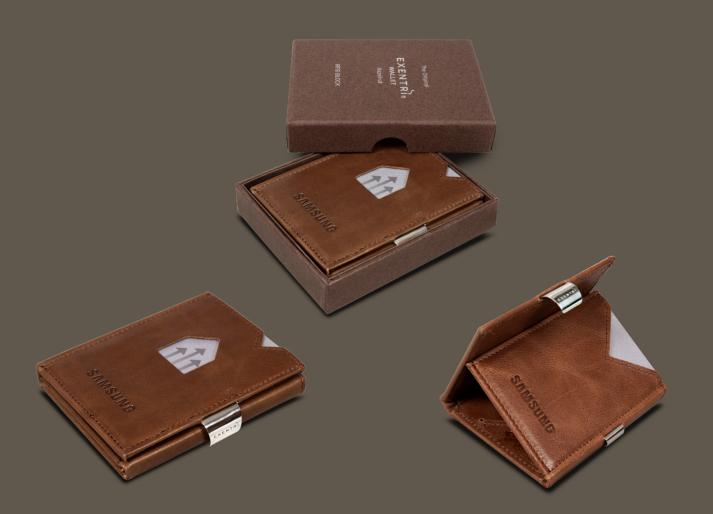

### SMART, UNIQUE AND ELEGANT WALLETS

Discover our wallets, from slim cardholders to trifold styles. EXENTRI Wallets are made of only the best materials. High quality leather, solid stainless steel and RFID-blocking nylon. Norwegian design. Delivered in an elegant gift box. Available in a wide range of colors and designs.

FRONT

Card slot

RFID block in the front pocket

Solid stainless-steel plate inside, for stability and endurance.

Card slots

SIZE AND WEIGHT Approx. 90x65x5mm Weight: Approx. 30 gr

ADDITIONAL DETAILS Delivered in an elegant gift box

Registered product design

Quality cow hide leather with nylon inside the pockets

INTERIOR EXTERIOR

> Delivered in an elegant gift box Registered product design

Quality cow hide leather with nylon inside the pockets