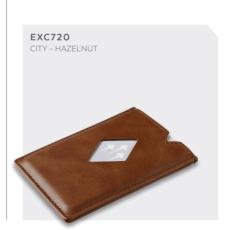

# City

A small, slim and practical cardholder designed for three cards. EXENTRI City provides quick access to your most frequently used cards. Perfect for all those occasions when you want to carry as little as possible. RFID block in the front pocket.

# EXENTRI CITY

A small, slim and practical cardholder designed for three cards. EXENTRI City provides quick access to your most frequently used cards. Perfect for all those occasions when you want to carry as little as possible. RFID block in the front pocket.