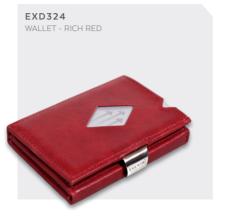

e & block! EXENTRI Miniwallet is a smart wallet perfect for compact storage pocket makes commuting easy and the RFID blocked pocket protects your payment cards against skimming.









### MINIWALLET

INTERIOR

Card slots

Bills and receipts

Tickets

Solid stainless-steel plate inside, for stability and endurance.

**EXTERIOR** 

ard slots with slide window

RFID block in the front pocket / RFID open back pocket

SIZE AND WEIGHT

Approx. 90x65x10 mm Weight: Approx. 50 gr

ADDITIONAL DETAILS Delivered in an elegant gift box Registered product design

Quality cow hide leather with nylon inside the pockets



RFID blocked pocket, to protect your payment card.

RFID open pocket, so you can read your metro card.







# CARDS





### WALLETS SUITABLE FOR EMBOSSING













### WALLET







MULTIWALLET





### MULTIWALLET



EXM509

MULTIWALLET - CAMEL













### MINIWALLET

















# OUR LEATHER

# EXENTRIO

Our wallets are made of top-grain cowhide leather, tanned under good working conditions with care and attention to the environment. We use only high-quality leather to ensure durability, longevity, and a lux-urious look and feel. Our leather is a sustainable product by origin because it is a by-product of the food industry, that would otherwise have been thrown away. When you choose an EXENTRI Wallet you are helping to repurpose leather waste and contribute to a circular economy.

Our wallets are made to last. Created with durable materials and excellent craftsmanship, as well as a high focus on timeless and classic design with modern touches to reta