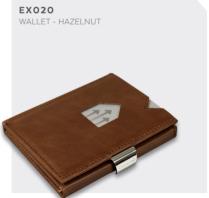

## Multiwallet

A modern wallet that combines small size and easy access with great storage space for 5-10 cards, bills, receipts, tickets, coins and other small objects. Small in size, full of features. Contains RFID block.

oprox. 90x70x15 mm