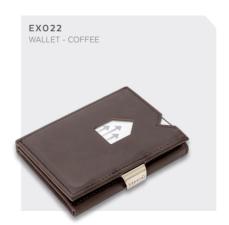

### Wallet

The EXENTRI Wallet gives you quick access to your most frequently used cards. Designed for 6-10 cards, with plenty of room for bills, receipts and tickets. Our RFID block nylon ensures that your private information and credit cards are safe.

SIZE AND WEIGHT

Approx. 90x70x10 mm Weight: Approx. 60 gr