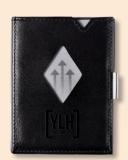

# Miniwallet

Swipe & block! EXENTRI Miniwallet is a smart wallet, perfect for compact storage and quick card access. The RFID blocked pocket protects your payment cards against skimming and the scanner-friendly pocket makes commuting easy.

pprox. 90x65x10 mr

 $\overline{\mathbb{W}}$ 

receipts, tickets, coins and other small objects. Small

in size, full of features. Contains RFID block.

Swipe & block! EXENTRI Miniwallet is a smart wallet perfect for compact storage pocket makes commuting easy and the RFID blocked pocket protects your payment cards against skimming.

### MINIWALLET

INTERIOR

Card slots

Bills and receipts

Tickets

Solid stainless-steel plate inside, for stability and endurance.

**EXTERIOR** 

ard slots with slide window

RFID block in the front pocket / RFID open back pocket

SIZE AND WEIGHT

Approx. 90x65x10 mm Weight: Approx. 50 gr

ADDITIONAL DETAILS Delivered in an elegant gift box Registered product design

Quality cow hide leather with nylon inside the pockets