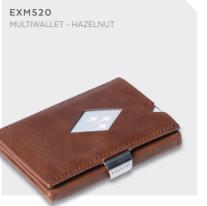

## Multiwallet

A modern wallet that combines small size and easy access with great storage space for 5-10 cards, bills, receipts, tickets, coins and other small objects. Small in size, full of features. Contains RFID block.

The pocket shown on the picture is RFID open, for reading card against terminal.

EXENTRI® MULTIWALLET

A modern wallet that combines small size and easy

access with great storage space for 5-10 cards, bills,

receipts, tickets, coins and other small objects. Small

in size, full of features. Contains RFID block.

Swipe & block! EXENTRI Miniwallet is a smart wallet perfect for compact storage pocket makes commuting easy and the RFID blocked pocket protects your payment cards against skimming.