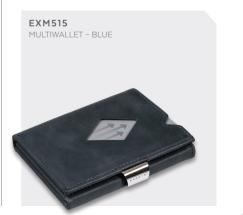

## Multiwallet

A modern wallet that combines small size and easy access with great storage space for 5-10 cards, bills, receipts, tickets, coins and other small objects. Small in size, full of features. Contains RFID block.

The pocket shown on the picture is RFID open, for reading card against terminal.

EXENTRI® MULTIWALLET

A modern wallet that combines small size and easy

access with great storage space for 5-10 cards, bills,

receipts, tickets, coins and other small objects. Small

in size, full of features. Contains RFID block.

Swipe & block! EXENTRI Miniwallet is a smart wallet perfect for compact storage pocket makes commuting easy and the RFID blocked pocket protects your payment cards against skimming.