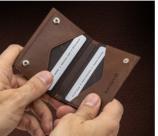

## Multiwallet

A modern wallet that combines small size and easy access with great storage space for 5-10 cards, bills, receipts, tickets, coins and other small objects. Small in size, full of features. Contains RFID block.

The pocket shown on the picture is RFID open, for reading card against terminal.

EXENTRI® MULTIWALLET

A modern wallet that combines small size and easy

access with great storage space for 5-10 cards, bills,