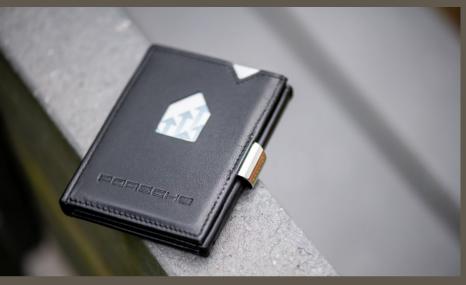

# STEP 3 CHOOSE YOUR TYPE OF PERSONALISATION

YOUR LOGO ON THE INSIDI

CARD PERSONALISATION\*

LOGO ON A PAPER WRAP\*

\* MINIMUM ORDER QUANTITY: 10 PCS go on gift box: 50 pcs + logo on paper wrap and card: 1000 pcs

### WALLETS SUITABLE FOR EMBOSSING