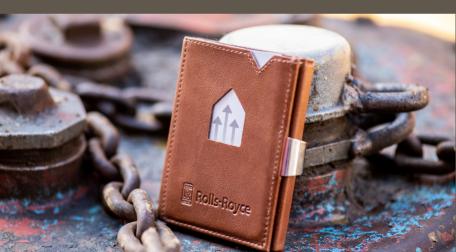

# STEP 3 CHOOSE YOUR TYPE OF PERSONALISATION

YOUR LOGO ON THE INSIDI

CARD PERSONALISATION\*

LOGO ON A PAPER WRAP\*

\* MINIMUM ORDER QUANTITY: 10 PCS go on gift box: 50 pcs + logo on paper wrap and card: 1000 pcs

### WALLETS SUITABLE FOR EMBOSSING