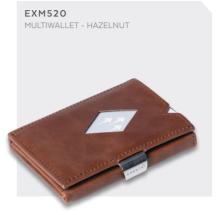

## Multiwallet

A modern wallet that combines small size and easy access with great storage space for 5-10 cards, bills, receipts, tickets, coins and other small objects. Small in size, full of features. Contains RFID block.

The pocket shown on the picture is RFID open, for reading card against terminal.

EXENTRI® MULTIWALLET

A modern wallet that combines small size and easy

access with great storage space for 5-10 cards, bills,

receipts, tickets, coins and other small objects. Small

in size, full of features. Contains RFID block.

Swipe & block! EXENTRI Miniwallet is a smart wallet perfect for compact storage pocket makes commuting easy and the RFID blocked pocket protects your payment cards against skimming.