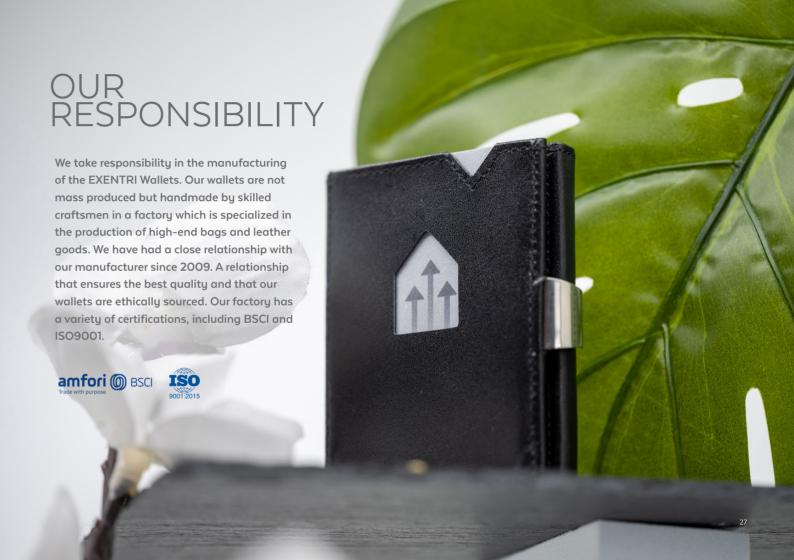

# EXENTRIO

Our wallets are made of top-grain cowhide leather, tanned under good working conditions with care and attention to the environment. We use only high-quality leather to ensure durability, longevity, and a lux-urious look and feel. Our leather is a sustainable product by origin because it is a by-product of the food industry, that would otherwise have been thrown away. When you choose an EXENTRI Wallet you are helping to repurpose leather waste and contribute to a circular economy.

Our wallets are made to last. Created with durable materials and excellent craftsmanship, as well as a high focus on timeless and classic design with modern touches to retain its relevance for years to come. An excellent investment for those who appreciate quality and functionality and a mindful way to lower consumption. If you take good care of your wallet, it can be with you for over a decade.