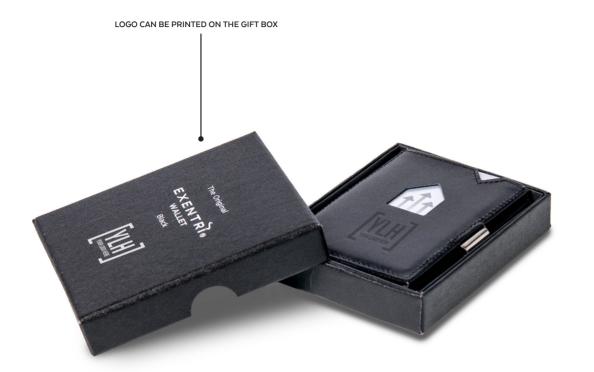

### SMART, UNIQUE AND ELEGANT WALLETS

Discover our wallets, from slim cardholders to trifold styles. EXENTRI Wallets are made of only the best materials. High quality leather, solid stainless steel and RFID-blocking nylon. Norwegian design. Delivered in an elegant gift box. Available in a wide range of colors and designs.

FRONT

Card slot

RFID block in the front pocket

Solid stainless-steel plate inside, for stability and endurance.

Card slots

SIZE AND WEIGHT Approx. 90x65x5mm Weight: Approx. 30 gr

ADDITIONAL DETAILS Delivered in an elegant gift box

Registered product design

Quality cow hide leather with nylon inside the pockets

INTERIOR EXTERIOR

> Delivered in an elegant gift box Registered product design

Quality cow hide leather with nylon inside the pockets

RFID block in the front pocket / RFID open back pocket

SIZE AND WEIGHT

Approx. 90x65x10 mm Weight: Approx. 50 gr

ADDITIONAL DETAILS Delivered in an elegant gift box Registered product design

Quality cow hide leather with nylon inside the pockets