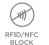

### Wallet

The EXENTRI Wallet gives you quick access to your most frequently used cards. Designed for 6-10 cards, with plenty of room for bills, receipts and tickets. Our RFID block nylon ensures that your private information and credit cards are safe.

SIZE AND WEIGHT

Approx. 90x70x10 mm Weight: Approx. 60 gr

FRONT

Card slot

RFID block in the front pocket

Solid stainless-steel plate inside, for stability and endurance.

Card slots

SIZE AND WEIGHT Approx. 90x65x5mm Weight: Approx. 30 gr

ADDITIONAL DETAILS Delivered in an elegant gift box

Registered product design

Quality cow hide leather with nylon inside the pockets

INTERIOR EXTERIOR

> Delivered in an elegant gift box Registered product design

Quality cow hide leather with nylon inside the pockets

The pocket shown on the picture is RFID open, for reading card against terminal.

EXENTRI® MULTIWALLET

A modern wallet that combines small size and easy

access with great storage space for 5-10 cards, bills,