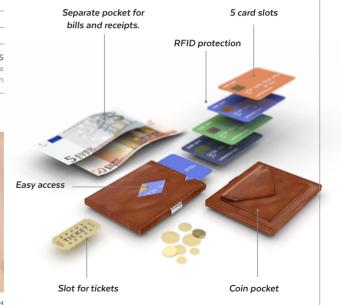

### Wallet

The EXENTRI Wallet gives you quick access to your most frequently used cards. Designed for 6-10 cards, with plenty of room for bills, receipts and tickets. Our RFID block nylon ensures that your private information and credit cards are safe.

## Multiwallet

A modern wallet that combines small size and easy access with great storage space for 5-10 cards, bills, receipts, tickets, coins and other small objects. Small in size, full of features. Contains RFID block.

SIZE AND WEIGHT

Approx 90x65x5mm

Approx. 90x65x5mm Weight: Approx. 30 gr

Slot for tickets

EXENTRI®

The EXENTRI Wallet gives you quick access to your

most frequently used cards. Designed for 6-10 cards,

with plenty of room for bills, receipts and tickets.

The pocket shown on the picture is RFID open, for reading card against terminal.

EXENTRI® MULTIWALLET

A modern wallet that combines small size and easy

access with great storage space for 5-10 cards, bills,