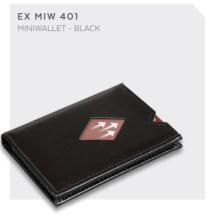

# Miniwallet

Swipe & block! EXENTRI Miniwallet is a smart wallet, perfect for compact storage and quick card access. The RFID blocked pocket protects your payment cards against skimming and the scanner-friendly pocket makes commuting easy.

### MINIWALLET