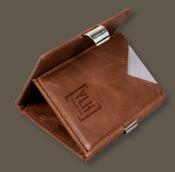

### Wallet

The EXENTRI Wallet gives you quick access to your most frequently used cards. Designed for 6-10 cards, with plenty of room for bills, receipts and tickets. Our RFID block nylon ensures that your private information and credit cards are safe.

SIZE AND WEIGHT

Approx 90x65x5mm

Approx. 90x65x5mm Weight: Approx. 30 gr

Slot for tickets

EXENTRI®

The EXENTRI Wallet gives you quick access to your

most frequently used cards. Designed for 6-10 cards,

with plenty of room for bills, receipts and tickets.

Our RFID block nylon ensures that your private

WALLET