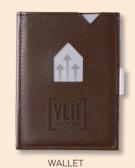

### Wallet

The EXENTRI Wallet gives you quick access to your most frequently used cards. Designed for 6-10 cards, with plenty of room for bills, receipts and tickets. Our RFID block nylon ensures that your private information and credit cards are safe.

SIZE AND WEIGHT

Approx. 90x70x10 mm Weight: Approx. 60 gr