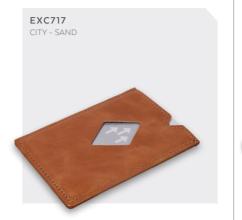

# City

A small, slim and practical cardholder designed for three cards. EXENTRI City provides quick access to your most frequently used cards. Perfect for all those occasions when you want to carry as little as possible. RFID block in the front pocket.

# EXENTRI CITY

A small, slim and practical cardholder designed for three cards. EXENTRI City provides quick access to your most frequently used cards. Perfect for all those occasions when you want to carry as little as possible. RFID block in the front pocket.