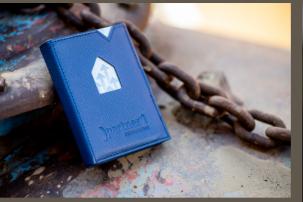

# STEP 3 CHOOSE YOUR TYPE OF PERSONALISATION

YOUR LOGO ON THE INSIDI

CARD PERSONALISATION\*

LOGO ON A PAPER WRAP\*

\* MINIMUM ORDER QUANTITY: 10 PCS go on gift box: 50 pcs + logo on paper wrap and card: 1000 pcs

### WALLETS SUITABLE FOR EMBOSSING