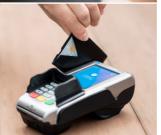

The pocket shown on the picture is RFID open, for reading card against terminal.

EXENTRI® MULTIWALLET

A modern wallet that combines small size and easy

access with great storage space for 5-10 cards, bills,

RFID blocked pocket, to protect your payment card.

RFID open pocket, so you can read your metro card.