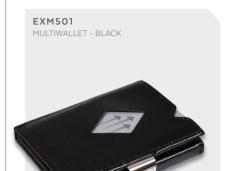

## Multiwallet

A modern wallet that combines small size and easy access with great storage space for 5-10 cards, bills, receipts, tickets, coins and other small objects. Small in size, full of features. Contains RFID block.

oprox. 90x70x15 mm