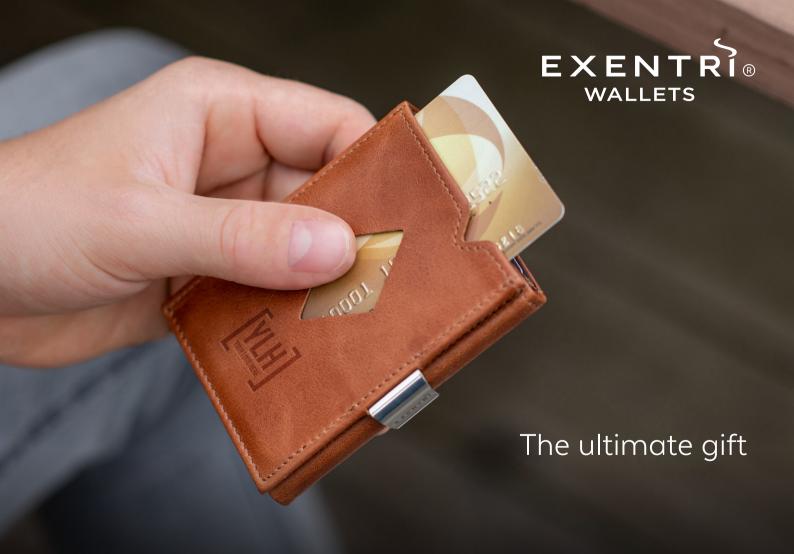

# Thumbs Up!

Easy access to cards in everyday situations, whether it is paying for your coffee, taking the train or going to the gym, is the most important feature of the EXENTRI Wallets. Store your most important valuables with card access just a thumb flick away!

### SMART, UNIQUE AND ELEGANT WALLETS

Discover our wallets, from slim cardholders to trifold styles. EXENTRI Wallets are made of only the best materials. High quality leather, solid stainless steel and RFID-blocking nylon. Norwegian design. Delivered in an elegant gift box. Available in a wide range of colors and designs.