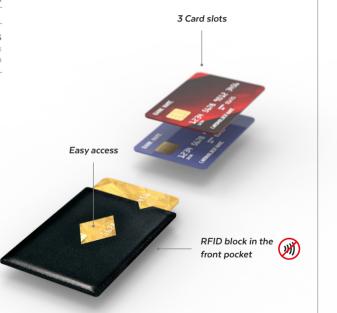

# City

A small, slim and practical cardholder designed for three cards. EXENTRI City provides quick access to your most frequently used cards. Perfect for all those occasions when you want to carry as little as possible. RFID block in the front pocket.

# EXENTRI CITY

A small, slim and practical cardholder designed for three cards. EXENTRI City provides quick access to your most frequently used cards. Perfect for all those occasions when you want to carry as little as possible. RFID block in the front pocket.

FRONT

Card slot

RFID block in the front pocket

Solid stainless-steel plate inside, for stability and endurance.

Card slots

SIZE AND WEIGHT Approx. 90x65x5mm Weight: Approx. 30 gr

ADDITIONAL DETAILS Delivered in an elegant gift box