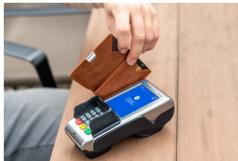

The pocket shown on the picture is RFID open, for reading card against terminal.

EXENTRI® MULTIWALLET

A modern wallet that combines small size and easy

access with great storage space for 5-10 cards, bills,

RFID blocked pocket, to protect your payment card.

RFID open pocket, so you can read your metro card.