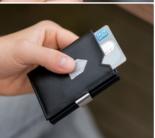

# Miniwallet

Swipe & block! EXENTRI Miniwallet is a smart wallet, perfect for compact storage and quick card access. The RFID blocked pocket protects your payment cards against skimming and the scanner-friendly pocket makes commuting easy.

receipts, tickets, coins and other small objects. Small

in size, full of features. Contains RFID block.

Swipe & block! EXENTRI Miniwallet is a smart wallet perfect for compact storage pocket makes commuting easy and the RFID blocked pocket protects your payment cards against skimming.

### MINIWALLET

INTERIOR

Card slots

Bills and receipts

Tickets

Solid stainless-steel plate inside, for stability and endurance.

**EXTERIOR** 

ard slots with slide window

RFID block in the front pocket / RFID open back pocket

SIZE AND WEIGHT

Approx. 90x65x10 mm Weight: Approx. 50 gr

ADDITIONAL DETAILS Delivered in an elegant gift box Registered product design

Quality cow hide leather with nylon inside the pockets