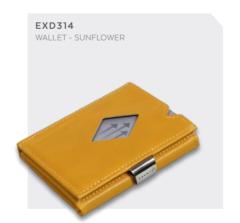

## Multiwallet

A modern wallet that combines small size and easy access with great storage space for 5-10 cards, bills, receipts, tickets, coins and other small objects. Small in size, full of features. Contains RFID block.

The pocket shown on the picture is RFID open, for reading card against terminal.

EXENTRI® MULTIWALLET

A modern wallet that combines small size and easy

access with great storage space for 5-10 cards, bills,

receipts, tickets, coins and other small objects. Small

in size, full of features. Contains RFID block.

Swipe & block! EXENTRI Miniwallet is a smart wallet perfect for compact storage pocket makes commuting easy and the RFID blocked pocket protects your payment cards against skimming.