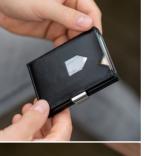

## Multiwallet

A modern wallet that combines small size and easy access with great storage space for 5-10 cards, bills, receipts, tickets, coins and other small objects. Small in size, full of features. Contains RFID block.

The pocket shown on the picture is RFID open, for reading card against terminal.

EXENTRI® MULTIWALLET

A modern wallet that combines small size and easy

access with great storage space for 5-10 cards, bills,

receipts, tickets, coins and other small objects. Small

in size, full of features. Contains RFID block.

Swipe & block! EXENTRI Miniwallet is a smart wallet perfect for compact storage pocket makes commuting easy and the RFID blocked pocket protects your payment cards against skimming.