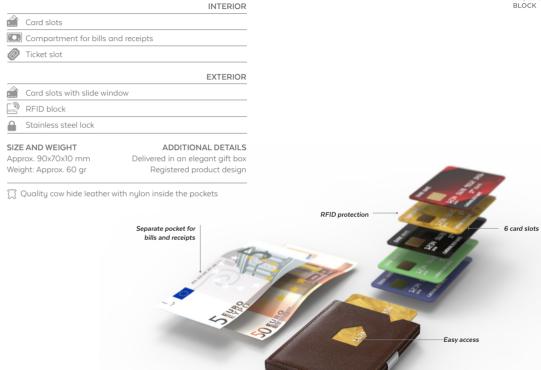

# City

A small, slim and practical cardholder designed for three cards. EXENTRI City provides quick access to your most frequently used cards. Perfect for all those occasions when you want to carry as little as possible. RFID block in the front pocket.

# EXENTRI CITY

A small, slim and practical cardholder designed for three cards. EXENTRI City provides quick access to your most frequently used cards. Perfect for all those occasions when you want to carry as little as possible. RFID block in the front pocket.

FRONT

Card slot

RFID block in the front pocket

Solid stainless-steel plate inside, for stability and endurance.

Card slots

SIZE AND WEIGHT Approx. 90x65x5mm Weight: Approx. 30 gr

ADDITIONAL DETAILS Delivered in an elegant gift box