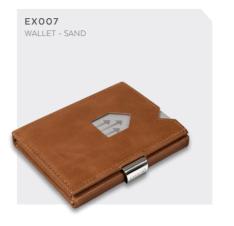

## Multiwallet

A modern wallet that combines small size and easy access with great storage space for 5-10 cards, bills, receipts, tickets, coins and other small objects. Small in size, full of features. Contains RFID block.

oprox. 90x70x15 mm