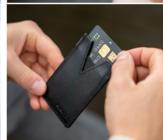

# City

A small, slim and practical cardholder designed for three cards. EXENTRI City provides quick access to your most frequently used cards. Perfect for all those occasions when you want to carry as little as possible. RFID block in the front pocket.

# EXENTRI CITY

A small, slim and practical cardholder designed for three cards. EXENTRI City provides quick access to your most frequently used cards. Perfect for all those occasions when you want to carry as little as possible. RFID block in the front pocket.