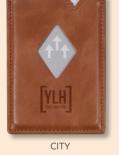

# City

A small, slim and practical cardholder designed for three cards. EXENTRI City provides quick access to your most frequently used cards. Perfect for all those occasions when you want to carry as little as possible. RFID block in the front pocket.

SIZE AND WEIGHT

Approx 90x65x5mm

Approx. 90x65x5mm Weight: Approx. 30 gr

Slot for tickets

EXENTRI®

The EXENTRI Wallet gives you quick access to your

most frequently used cards. Designed for 6-10 cards,

with plenty of room for bills, receipts and tickets.

# EXENTRI CITY

A small, slim and practical cardholder designed for three cards. EXENTRI City provides quick access to your most frequently used cards. Perfect for all those occasions when you want to carry as little as possible. RFID block in the front pocket.

FRONT

Card slot

RFID block in the front pocket

Solid stainless-steel plate inside, for stability and endurance.

Card slots

SIZE AND WEIGHT Approx. 90x65x5mm Weight: Approx. 30 gr

ADDITIONAL DETAILS Delivered in an elegant gift box