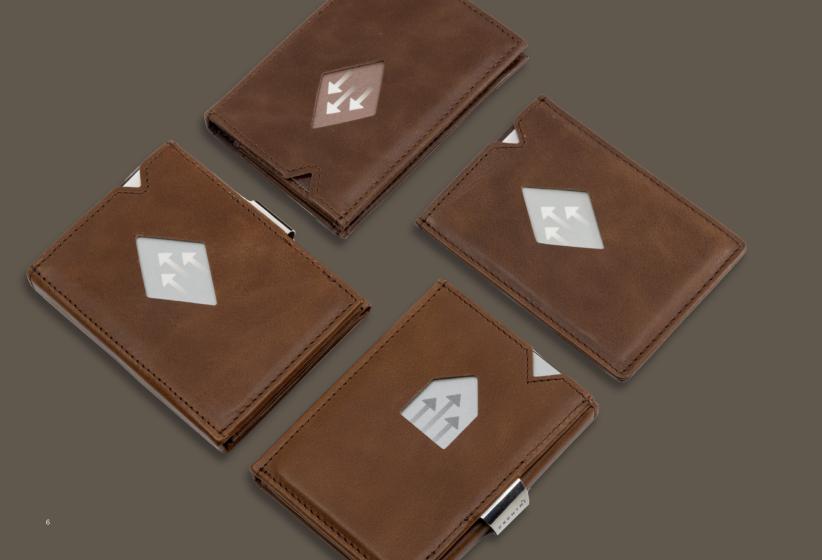

### OUR STYLES

EXENT

EXENTRI MULTIWALI FT

EXENTRI MINIWALLE<sup>T</sup>

### SMART, UNIQUE AND ELEGANT WALLETS

Discover our wallets, from slim cardholders to trifold styles. EXENTRI Wallets are made of only the best materials. High quality leather, solid stainless steel and RFID-blocking nylon. Norwegian design. Delivered in an elegant gift box. Available in a wide range of colors and designs.