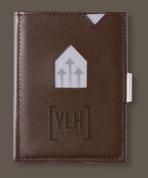

## Multiwallet

A modern wallet that combines small size and easy access with great storage space for 5-10 cards, bills, receipts, tickets, coins and other small objects. Small in size, full of features. Contains RFID block.

The pocket shown on the picture is RFID open, for reading card against terminal.

EXENTRI® MULTIWALLET

A modern wallet that combines small size and easy

access with great storage space for 5-10 cards, bills,

receipts, tickets, coins and other small objects. Small

in size, full of features. Contains RFID block.

Swipe & block! EXENTRI Miniwallet is a smart wallet perfect for compact storage pocket makes commuting easy and the RFID blocked pocket protects your payment cards against skimming.

### MULTIWALLET

EXM509

MULTIWALLET - CAMEL