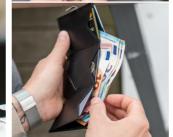

### Wallet

The EXENTRI Wallet gives you quick access to your most frequently used cards. Designed for 6-10 cards, with plenty of room for bills, receipts and tickets. Our RFID block nylon ensures that your private information and credit cards are safe.

SIZE AND WEIGHT

Approx 90x65x5mm

Approx. 90x65x5mm Weight: Approx. 30 gr

Slot for tickets

EXENTRI®

The EXENTRI Wallet gives you quick access to your

most frequently used cards. Designed for 6-10 cards,

with plenty of room for bills, receipts and tickets.

Our RFID block nylon ensures that your private

WALLET