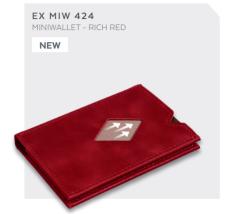

# Miniwallet

Swipe & block! EXENTRI Miniwallet is a smart wallet, perfect for compact storage and quick card access. The RFID blocked pocket protects your payment cards against skimming and the scanner-friendly pocket makes commuting easy.

### MINIWALLET