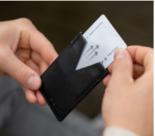

# City

A small, slim and practical cardholder designed for three cards. EXENTRI City provides quick access to your most frequently used cards. Perfect for all those occasions when you want to carry as little as possible. RFID block in the front pocket.

# EXENTRI CITY

A small, slim and practical cardholder designed for three cards. EXENTRI City provides quick access to your most frequently used cards. Perfect for all those occasions when you want to carry as little as possible. RFID block in the front pocket.

FRONT

Card slot

RFID block in the front pocket

Solid stainless-steel plate inside, for stability and endurance.

Card slots

SIZE AND WEIGHT Approx. 90x65x5mm Weight: Approx. 30 gr

ADDITIONAL DETAILS Delivered in an elegant gift box