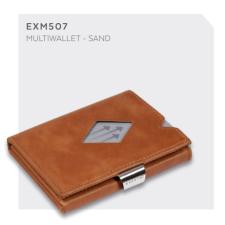

## Multiwallet

A modern wallet that combines small size and easy access with great storage space for 5-10 cards, bills, receipts, tickets, coins and other small objects. Small in size, full of features. Contains RFID block.

The pocket shown on the picture is RFID open, for reading card against terminal.

EXENTRI® MULTIWALLET

A modern wallet that combines small size and easy

access with great storage space for 5-10 cards, bills,

receipts, tickets, coins and other small objects. Small

in size, full of features. Contains RFID block.

Swipe & block! EXENTRI Miniwallet is a smart wallet perfect for compact storage pocket makes commuting easy and the RFID blocked pocket protects your payment cards against skimming.