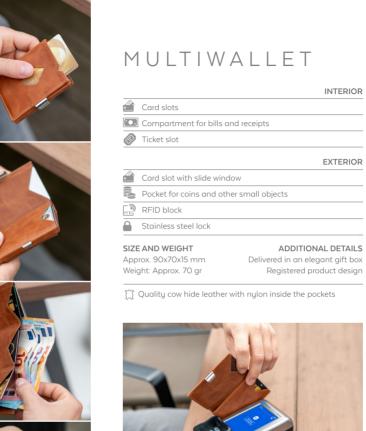

## Multiwallet

A modern wallet that combines small size and easy access with great storage space for 5-10 cards, bills, receipts, tickets, coins and other small objects. Small in size, full of features. Contains RFID block.

The pocket shown on the picture is RFID open, for reading card against terminal.

EXENTRI® MULTIWALLET

A modern wallet that combines small size and easy

access with great storage space for 5-10 cards, bills,

receipts, tickets, coins and other small objects. Small

in size, full of features. Contains RFID block.

Swipe & block! EXENTRI Miniwallet is a smart wallet perfect for compact storage pocket makes commuting easy and the RFID blocked pocket protects your payment cards against skimming.