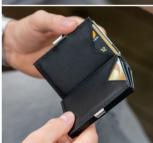

## Multiwallet

A modern wallet that combines small size and easy access with great storage space for 5-10 cards, bills, receipts, tickets, coins and other small objects. Small in size, full of features. Contains RFID block.

The pocket shown on the picture is RFID open, for reading card against terminal.

EXENTRI® MULTIWALLET

A modern wallet that combines small size and easy

access with great storage space for 5-10 cards, bills,

receipts, tickets, coins and other small objects. Small

in size, full of features. Contains RFID block.

Swipe & block! EXENTRI Miniwallet is a smart wallet perfect for compact storage pocket makes commuting easy and the RFID blocked pocket protects your payment cards against skimming.