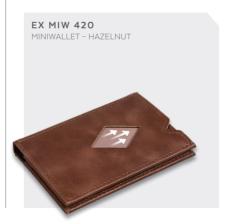

# Miniwallet

Swipe & block! EXENTRI Miniwallet is a smart wallet, perfect for compact storage and quick card access. The RFID blocked pocket protects your payment cards against skimming and the scanner-friendly pocket makes commuting easy.

### MINIWALLET