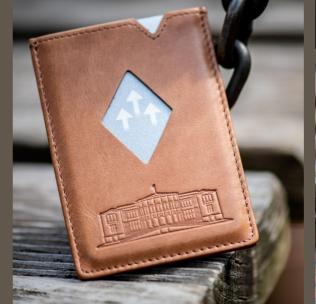

# STEP 3 CHOOSE YOUR TYPE OF PERSONALISATION

YOUR LOGO ON THE INSIDI

CARD PERSONALISATION\*

LOGO ON A PAPER WRAP\*

\* MINIMUM ORDER QUANTITY: 10 PCS go on gift box: 50 pcs + logo on paper wrap and card: 1000 pcs

### WALLETS SUITABLE FOR EMBOSSING