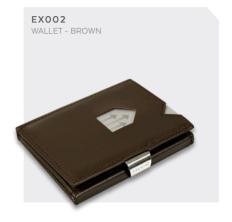

### Wallet

The EXENTRI Wallet gives you quick access to your most frequently used cards. Designed for 6-10 cards, with plenty of room for bills, receipts and tickets. Our RFID block nylon ensures that your private information and credit cards are safe.

SIZE AND WEIGHT

Approx. 90x70x10 mm Weight: Approx. 60 gr