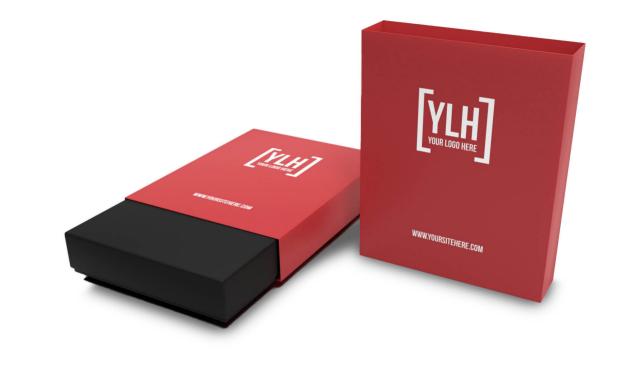

# STEP 3 CHOOSE YOUR TYPE OF PERSONALISATION

YOUR LOGO ON THE INSIDI

CARD PERSONALISATION\*

LOGO ON A PAPER WRAP\*

\* MINIMUM ORDER QUANTITY: 10 PCS go on gift box: 50 pcs + logo on paper wrap and card: 1000 pcs

### WALLETS SUITABLE FOR EMBOSSING