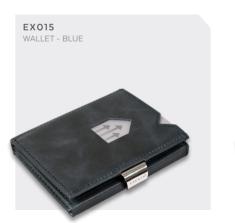

# Miniwallet

Swipe & block! EXENTRI Miniwallet is a smart wallet, perfect for compact storage and quick card access. The RFID blocked pocket protects your payment cards against skimming and the scanner-friendly pocket makes commuting easy.

pprox. 90x65x10 mr

 $\overline{\mathbb{W}}$ 