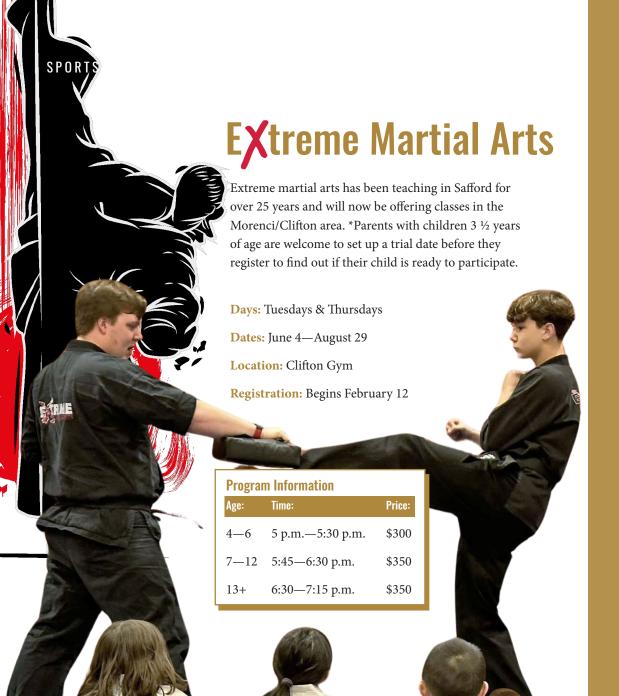

# Little Rams

Set your child up for success!

#### Dates:

October 29— November 14

Time: 3:45—4:45 p.m.

Ages: 3—5 years old

#### Registration:

Opens September 26

day per week.

Flip into action and sign up for Gymnastics!

**Dates:** September 9—December 9

Location: Clifton Gym

**Registration:** August 7

| Skill Level: | Age: | Time:               | Price: | Registration Max: |
|--------------|------|---------------------|--------|-------------------|
| Pre-k        | 3—4  | 4 p.m.—4:45 p.m.    | \$80   | 15                |
| Pre-k        | 3—4  | 4:45 p.m.—5:30 p.m. | \$80   | 15                |
| Beginner     | 5+   | 5:30 p.m.—6:30 p.m. | \$100  | 25                |
| Intermediate | 5+   | 6:30 p.m.—7:30 p.m. | \$100  | 25                |