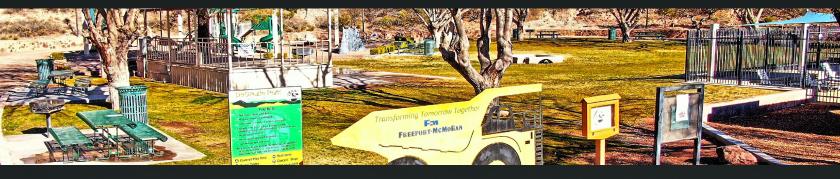

# Little Rams

Set your child up for success!

#### Days:

#### Dates:

October 29— November 14

Time: 3:45—4:45 p.m.

Ages: 3—5 years old

#### Cost:

#### Registration:

Opens September 26

day per week.

Flip into action and sign up for Gymnastics!

**Dates:** September 9—December 9

Location: Clifton Gym

**Registration:** August 7

| Skill Level: | Age: | Time:               | Price: | Registration Max: |
|--------------|------|---------------------|--------|-------------------|
| Pre-k        | 3—4  | 4 p.m.—4:45 p.m.    | \$80   | 15                |
| Pre-k        | 3—4  | 4:45 p.m.—5:30 p.m. | \$80   | 15                |
| Beginner     | 5+   | 5:30 p.m.—6:30 p.m. | \$100  | 25                |
| Intermediate | 5+   | 6:30 p.m.—7:30 p.m. | \$100  | 25                |