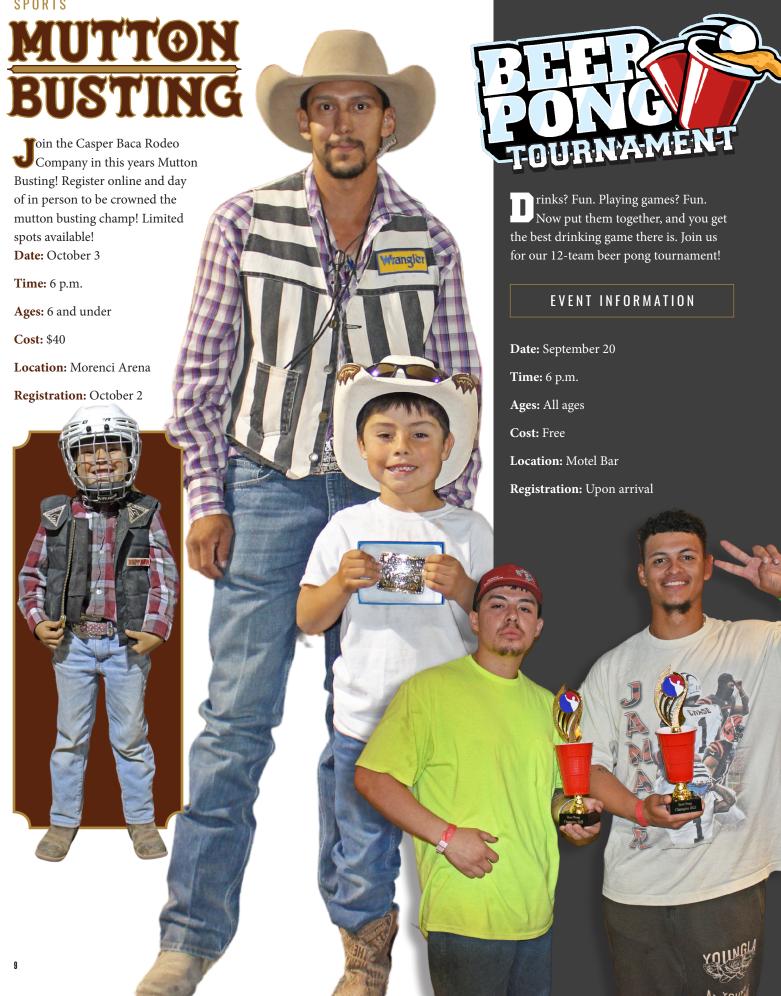

## **Co-ed Softball** Tournament

#### Meet us on the Diamond! Twelve team's total. Reserve your spot!

Dates: September 27 & 28

Time: 6 p.m.

Ages: 16 and up

Cost: \$240 per team or \$20 per person.

Location: Morenci Softball Fields

Registration: Opens August 1