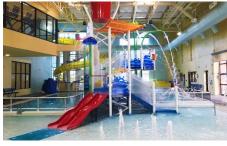

#### **Indoor Pool**

- Splash Zone with large dump bucket
- Lazy river with a vortex pool
- Two-story waterslide with timer
- Locker rooms and family cabanas
- ADA accessibility