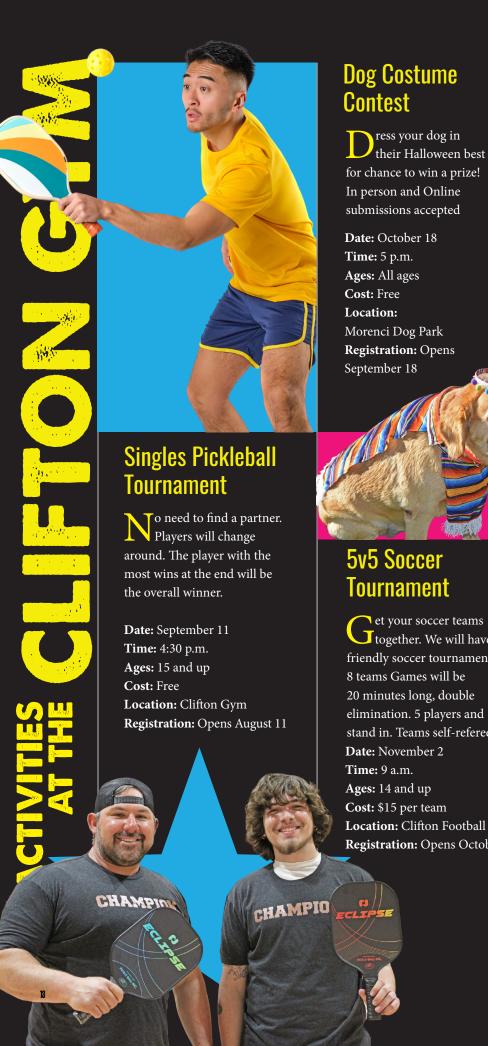

**Date:** December 7 **Time:** 4—8 p.m. **Ages:** All Ages Cost: Free

**Location:** Clifton Gym

Registration: Opens November 7

et your soccer teams together. We will have a friendly soccer tournament. 8 teams Games will be 20 minutes long, double elimination. 5 players and 1 stand in. Teams self-referee. **Date:** November 2

Ages: 14 and up Cost: \$15 per team

Location: Clifton Football Field **Registration:** Opens October 2