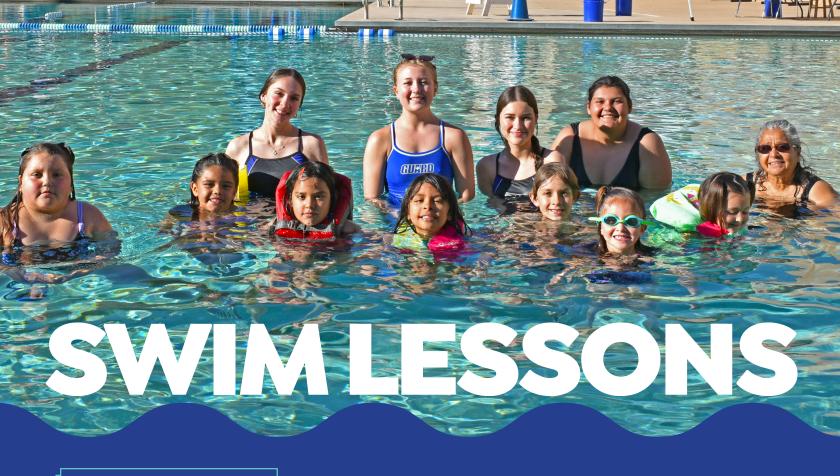

#### EVENT INFORMATION

Tuesdays and Thursdays \$10 per Session

Session 1: Aug. 6-29 Sign ups July 31

Session 2: Sept. 3–26 Sign ups Aug. 29

Session 3: Oct. 15-Nov. 7 (No lessons Oct. 31) Sign ups Oct 9

Session 4: Nov. 12-Dec. 5 Sign ups Nov. 7

- \*Not sure what level your child belongs in? Choose what level closely matches and we will swim test them Day I! The requirements to be in a level are below their name. For all lessons, a guardian 16 years or older needs to be in the pool area during class.
- \*\* Looking for Adult Swim Lessons? Contact us at 928-865-6621 to check our availability.