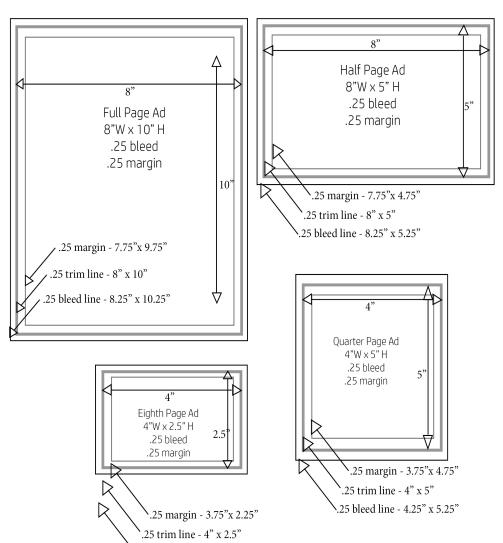

# **Add-On Program Advertisements**

Program ads are due no later than May 07, 2025. Please e-mail final ads to mcalvopeters@gmail.com.

Full Page Ad - 8"w x 10"h

\$350

Half Page Ad - 8"w x 5"h

\$275

Quarter Page Ad - 4"w x 5"h

\$200

Eighth Page Ad - 4"w x 2.5"h

\$100

Please send PDFs created and saved in the following way:

- 1. Convert all colors and color photos to CMYK
- 2. Supply a resolution of 300 dpi or larger
- 3. Embed all fonts and art
- 4. No Crop Marks

.25 bleed line - 4.25" x 2.75"