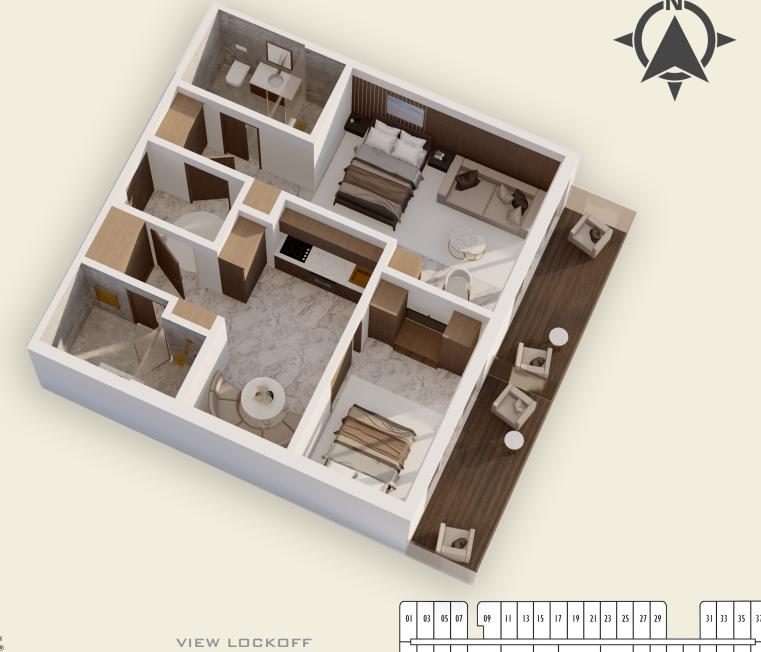

## **UNIT TYPE E.5**

506 / 606 / 706 / 806

2 BEDROOM / 2 BATH

INTERIOR 774 SF / 72 M2 140 SF / 13 M2 **EXTERIOR** TOTAL 914 SF / 84.9 M2

## LOCKOFF

2 BEDROOM / 2 BATH

A= STUDIO / 1 BATH

B= 1 BEDROOM / 1 BATH