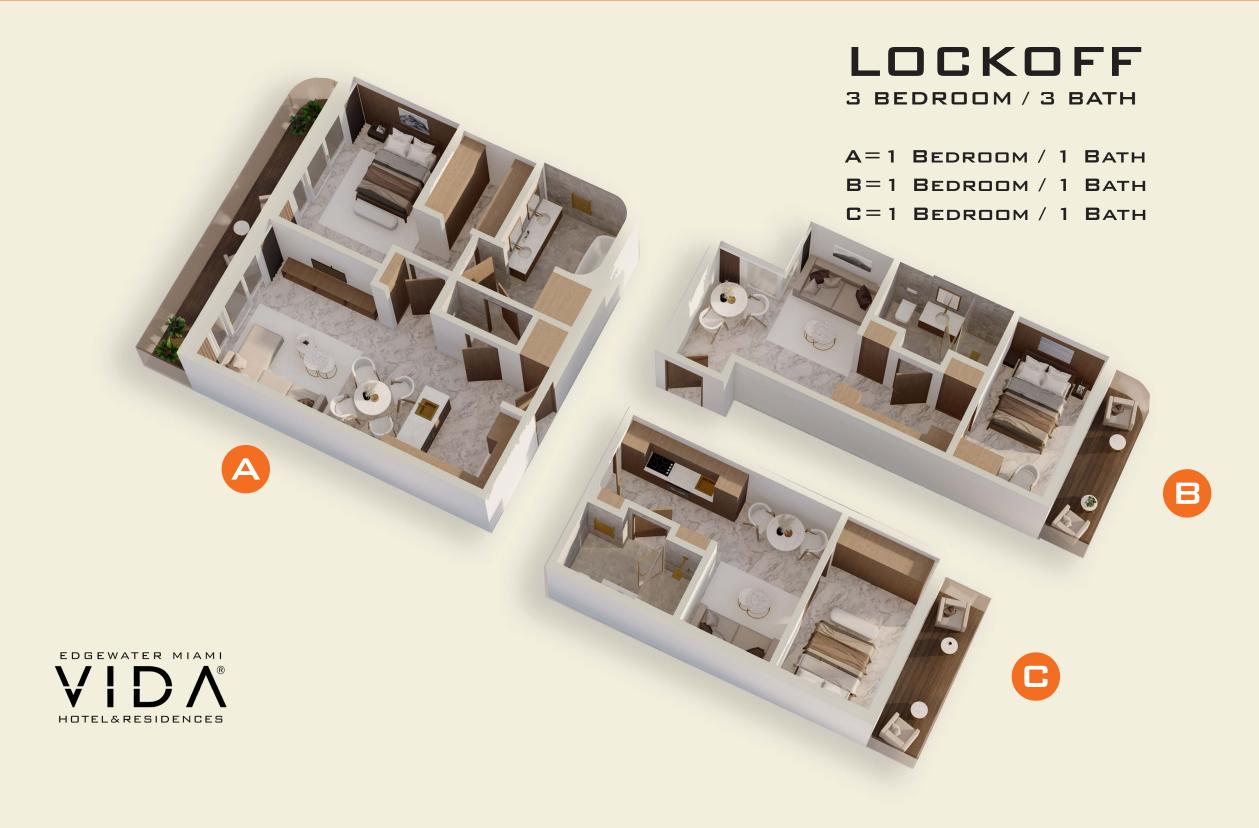

## VIDA EDGEWATER / 3 BEDROOM 3 BATH LOCKOFF

517/617/717/817

3 BEDROOM / 3 BATH

INTERIOR 1,681 SF / 156.1 M2 EXTERIOR 258 SF / 24 M2 TOTAL 1,939 SF / 180.1 M2

## The VIDA EDGWATER Advantage one, two & three bedroom lockoff residences

Imagine owning a 2-bedroom condo residence that can also be rented as a full 2-bedroom unit or split into two separate 1-bedroom units. Likewise, VIDA's 3-bedroom units can be rented as one full 3-bedroom unit, or split into three 1-bedroom units. This versatility allows owners to adapt to different types of rentals, from large families to couples or solo travelers.

This unprecedented flexibility in VIDA's residences configuration not only maximizes income potential, but also expands the owner's target market, increasing occupancy and profitability opportunities. Vida Edgewater's FlexShare Lockoff Units allow you to meet a wide range of rental needs.