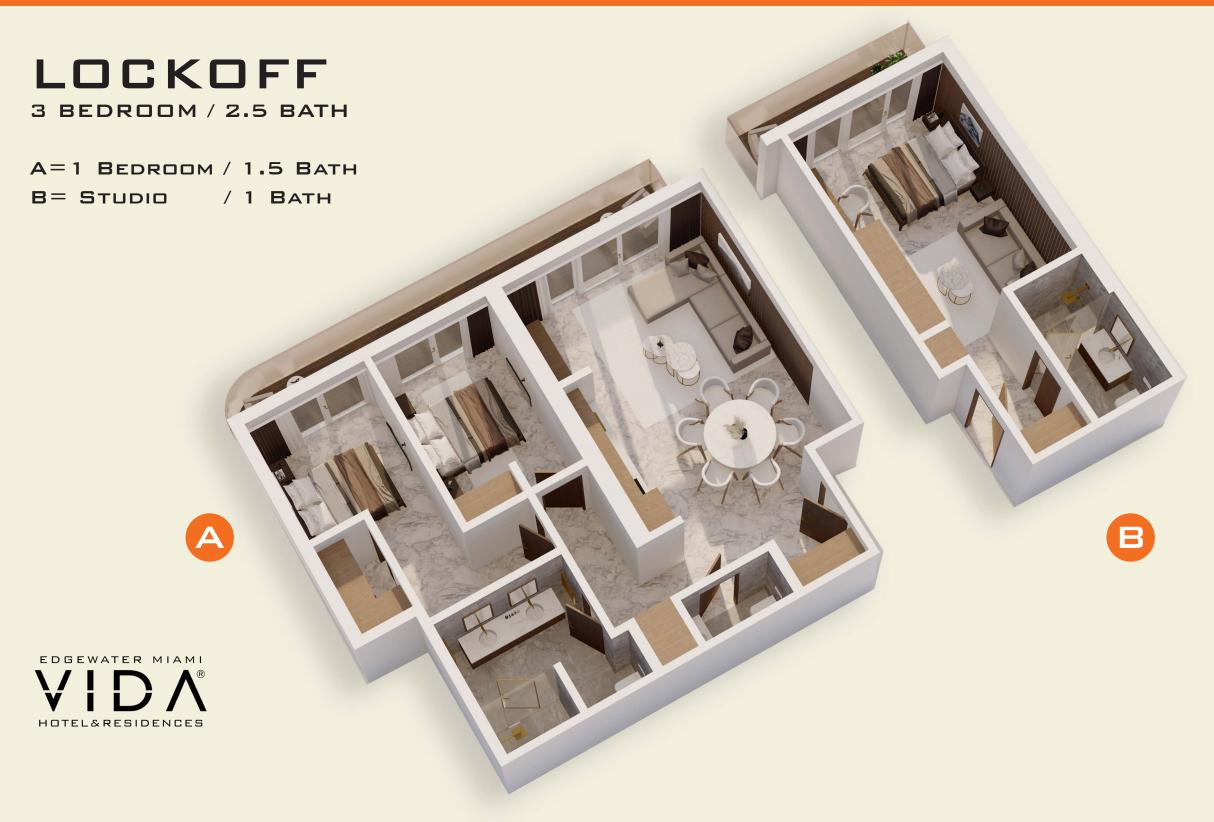

### VIDA EDGEWATER / 3 BEDROOM 2.5 BATH

505 / 605 / 705 / 805

3 BEDROOM / 2.5 BATH

INTERIOR 1,233 SF / 114.6 M2 EXTERIOR 193 SF / 18.2 M2 TOTAL 1,426 SF / 132.6 M2

## The VIDA EDGWATER Advantage one, two & three bedroom lockoff residences

Imagine owning a 2-bedroom condo residence that can also be rented as a full 2-bedroom unit or split into two separate 1-bedroom units. Likewise, VIDA's 3-bedroom units can be rented as one full 3-bedroom unit, or split into three 1-bedroom units. This versatility allows owners to adapt to different types of rentals, from large families to couples or solo travelers.

This unprecedented flexibility in VIDA's residences configuration not only maximizes income potential, but also expands the owner's target market, increasing occupancy and profitability opportunities. Vida Edgewater's FlexShare Lockoff Units allow you to meet a wide range of rental needs.