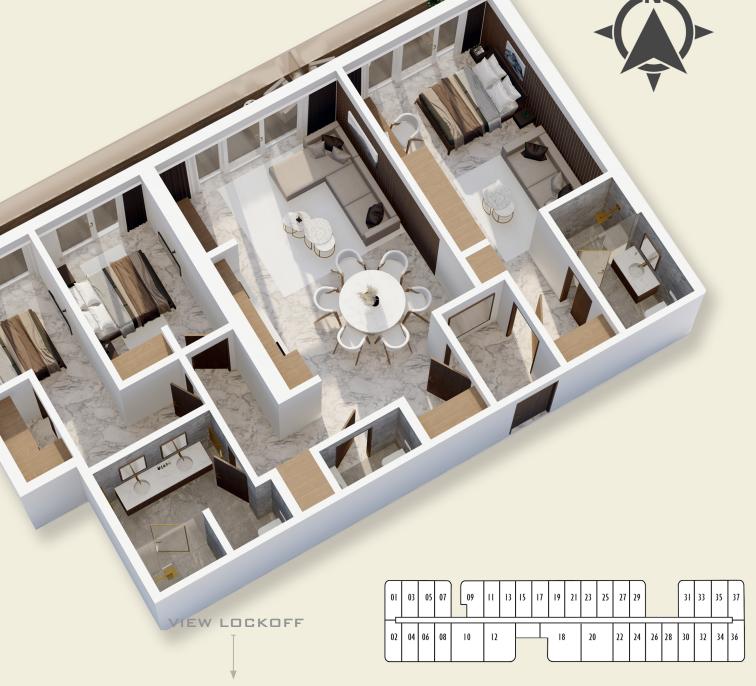

## The VIDA EDGWATER Advantage one, two & three bedroom lockoff residences

Imagine owning a 2-bedroom condo residence that can also be rented as a full 2-bedroom unit or split into two separate 1-bedroom units. Likewise, VIDA's 3-bedroom units can be rented as one full 3-bedroom unit, or split into three 1-bedroom units. This versatility allows owners to adapt to different types of rentals, from large families to couples or solo travelers.

This unprecedented flexibility in VIDA's residences configuration not only maximizes income potential, but also expands the owner's target market, increasing occupancy and profitability opportunities. Vida Edgewater's FlexShare Lockoff Units allow you to meet a wide range of rental needs.