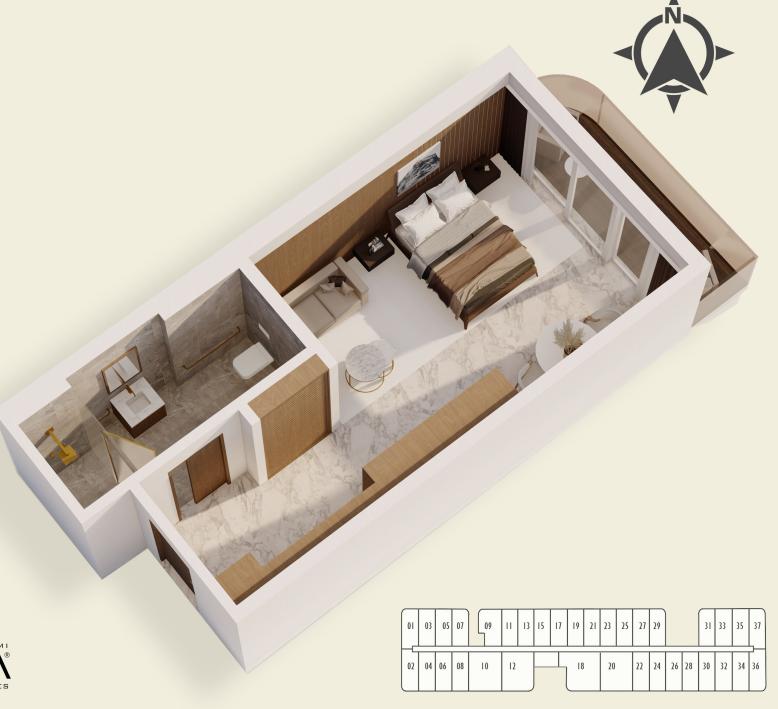

## **UNIT TYPE B.1**

**RESIDENCE 401** 

## STUDIO

INTERIOR 387 SF / 36 M2 EXTERIOR 58 SF / 5.3 M2 TOTAL 445 SF / 41.3 M2

## STUDIO RESIDENCE