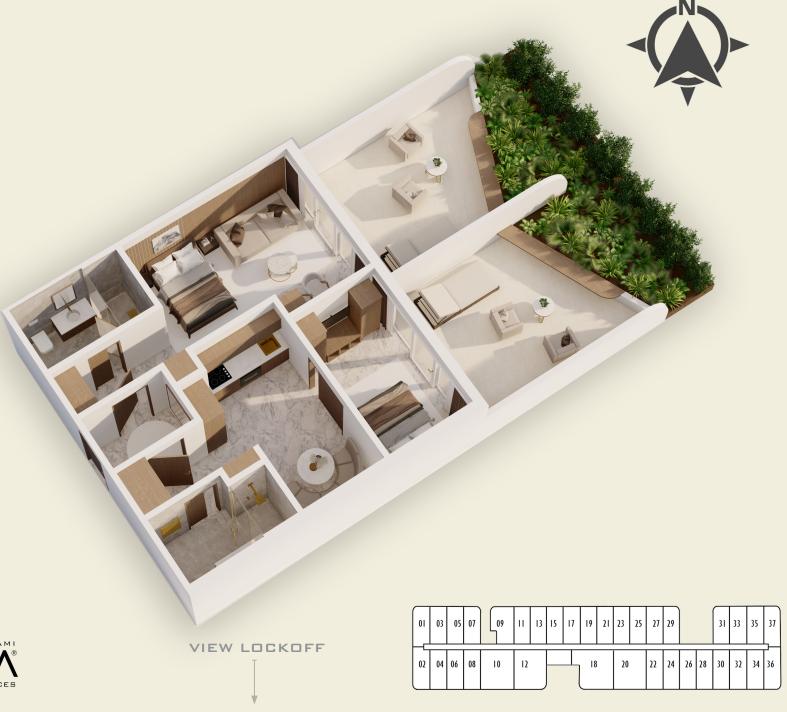

## The VIDA EDGWATER Advantage one, two & three bedroom lockoff residences

Imagine owning a 2-bedroom condo residence that can also be rented as a full 2-bedroom unit or split into two separate 1-bedroom units. Likewise, VIDA's 3-bedroom units can be rented as one full 3-bedroom unit, or split into three 1-bedroom units. This versatility allows owners to adapt to different types of rentals, from large families to couples or solo travelers.

This unprecedented flexibility in VIDA's residences configuration not only maximizes income potential, but also expands the owner's target market, increasing occupancy and profitability opportunities. Vida Edgewater's FlexShare Lockoff Units allow you to meet a wide range of rental needs.