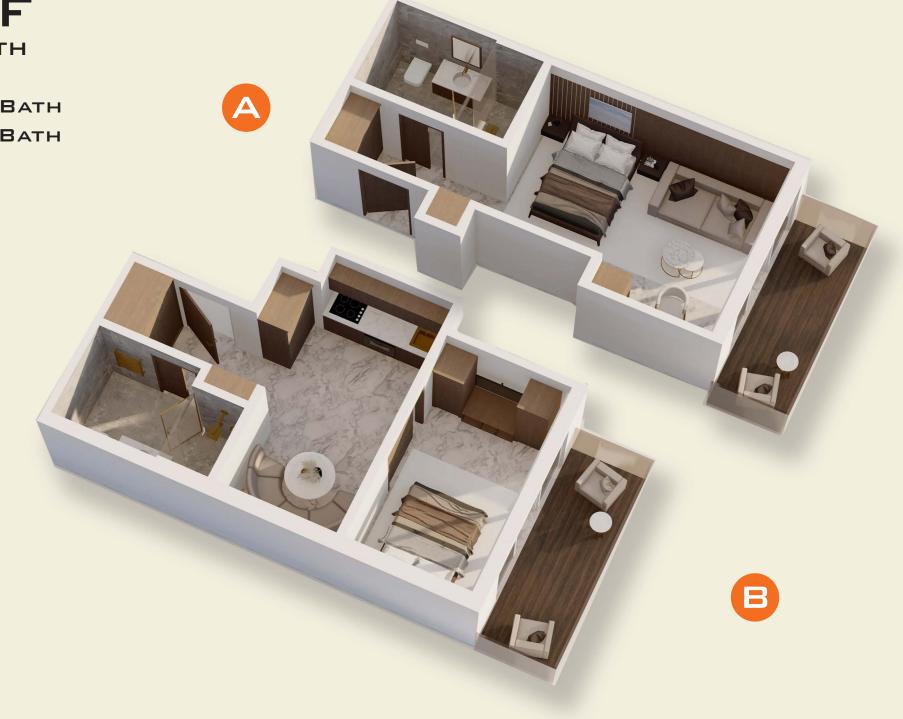

## **UNIT TYPE E.5**

506 / 606 / 706 / 806

2 BEDROOM / 2 BATH

INTERIOR 774 SF / 72 M2 140 SF / 13 M2 **EXTERIOR** TOTAL 914 SF / 84.9 M2

## LOCKOFF

2 BEDROOM / 2 BATH

A= STUDIO / 1 BATH

B= 1 BEDROOM / 1 BATH