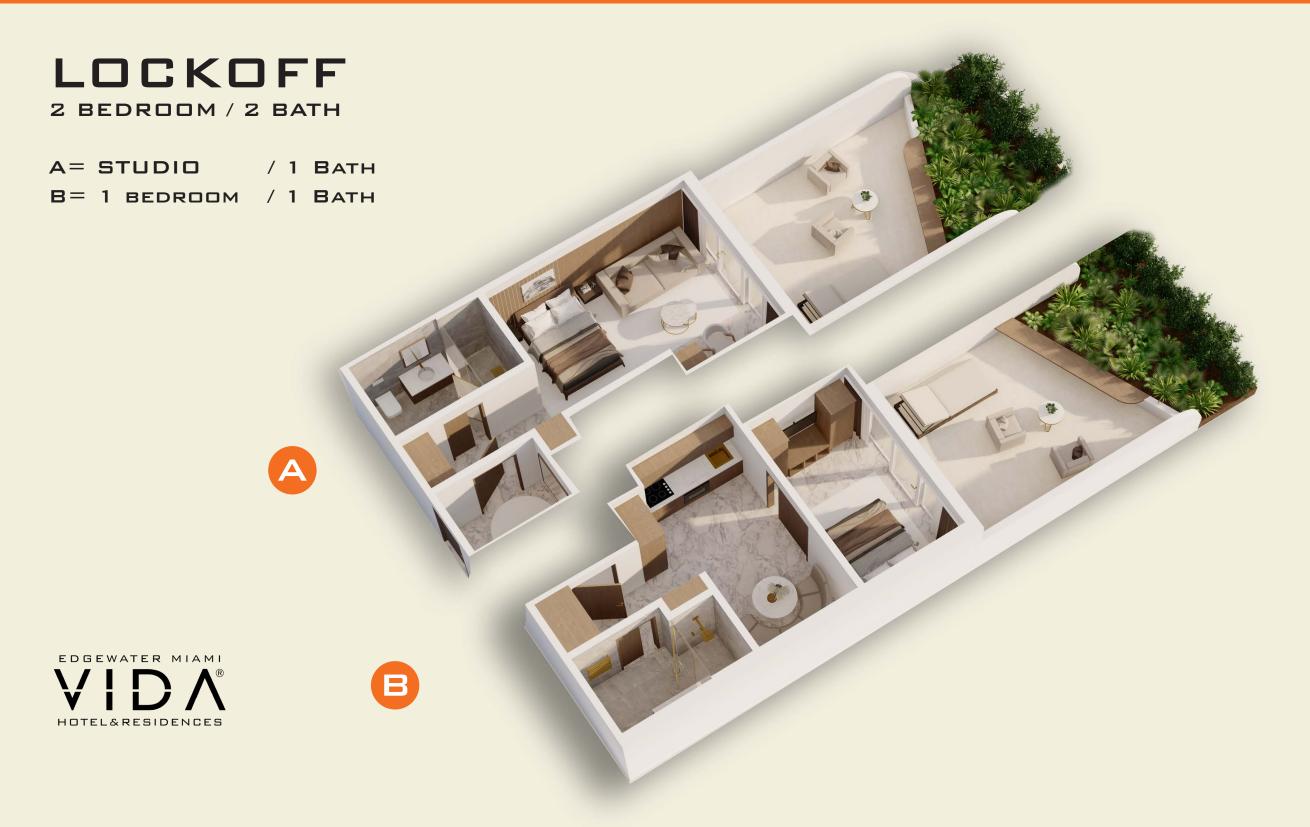

## The VIDA EDGWATER Advantage one, two & three bedroom lockoff residences

Imagine owning a 2-bedroom condo residence that can also be rented as a full 2-bedroom unit or split into two separate 1-bedroom units. Likewise, VIDA's 3-bedroom units can be rented as one full 3-bedroom unit, or split into three 1-bedroom units. This versatility allows owners to adapt to different types of rentals, from large families to couples or solo travelers.

This unprecedented flexibility in VIDA's residences configuration not only maximizes income potential, but also expands the owner's target market, increasing occupancy and profitability opportunities. Vida Edgewater's FlexShare Lockoff Units allow you to meet a wide range of rental needs.

## LOCKOFF

2 BEDROOM / 2 BATH

A= STUDIO / 1 BATH

B= 1 BEDROOM / 1 BATH